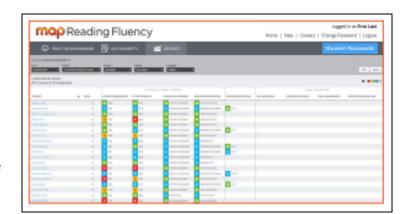

### **Step 1. Analyze Reports**

On the Benchmark Matrix you'll see a color-coded scoring measure of how each student in a class performed on the major components of reading development. Use the Benchmark One-Page (above) to support analysis.

Only the most recently completed test will be shown on this report. Oral reading fluency performance is reported relative to grade-level expectations. Quartiles are reported and are color-coded.

The names of subscores appear across the top of the report. Only the most recent test taken in the term will be reported.

For Oral Readers, use the **Accuracy column** to group children according to accuracy, a way to organize for data action planning. Analyze the strengths and needs of the children within each of those categories to determine next steps for instruction and for further assessment.