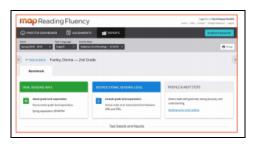

#### **Step 3: Determine Individual Student Needs**

Use the Individual Student Report for further exploration of individual student strengths and needs.

Results for Foundational Skills: Click on any row in the Matrix Report to open the Individual Student Report for that student.

The Individual Student Report includes WCPM and decoding accuracy for picture book reading, as well as the student's scores on listening comprehension, picture vocabulary, phonological awareness, phonics/word recognition, and sentence reading fluency.

Click the link under Profile & Next Steps to see suggestions for individual student activities. Sentence Reading Fluency may appear as a subtest if the student did well in phonics.

#### Add student noticings above next to the names of children in each table (see "strengths" and "needs")

For students who completed an Adaptive Oral Reading assessment, results appear with high-level results at the top and details below.

In the middle box, the Lexile® oral reading measure incorporates several factors, including reading rate, accuracy, and oral readability of text. Use this score for evaluating overall reading fluency and for tracking student growth. You may click on the blue hyperlinks to listen and review student audio.